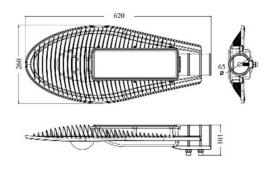

#### **Material Specifications**

| Material           | Die-cast High Grade Aluminium          |
|--------------------|----------------------------------------|
| Colour             | Corrosion Resistant Powder Coat, Black |
| Ingress Protection | IP65                                   |
| Impact Rating      | IK09                                   |
| Dimensions         | 620mm (L) x 260mm (W) x 101mm (H)      |
| Spigot Size        | 65mm Dia                               |
| Weight             | 3.8kg                                  |
| Warranty           | 5 Year Replacement                     |
|                    |                                        |