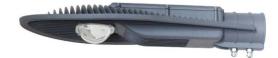

# **DEX 80W** Industrial Streetlight

The Dex Streetlight Range is designed for exterior applications where design and style matters. DEX has a sleek contemporary design constructed with a durable aluminium body that is anti-corrosion powder coated. It has excellent optical quality and a toughened glass diffuser. The DEX 80W Streetlight has brilliant horizontal light distribution for even light spread. Suited for carparks, boardwalks and common thoroughfares.