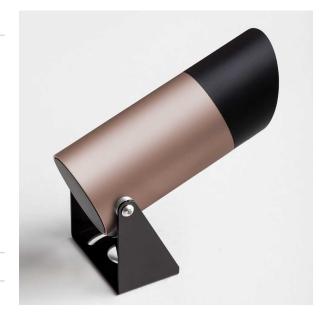

# Exterior Projector Light

The Diomede Dx 3W Projector Light is available as a Surface or spike mounted, adjustable spot luminaire, anodized aluminium with tempered glass and aluminium honeycomb lens.

Dx - Spot luminaire turned anodized aluminium, silicone glued tempered glass, silicone gaskets, aluminium honeycomb, metal cable gland M12x1.5/ M10x1.45, neoprene 2 poles cables H05RN-F. Premium Quality, Italian Made product.

### **Material Specifications**

**Material** Anodised Aluminium, Tempered Glass

FinishAluminium or Bronze FinishDimensions38mm (Dia) x 60mm

Ingress Protection IP65

Accessories Stake Mounting Included
Warranty 5 Year Replacement