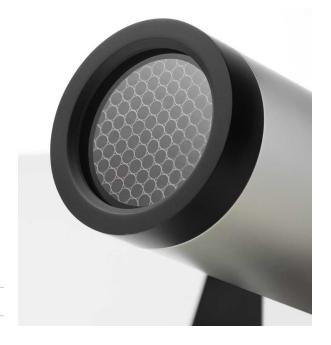

# Exterior Projector Light

The Diomede Dx 3W Projector Light is available as a Surface or spike mounted, adjustable spot luminaire, anodized aluminium with tempered glass and aluminium honeycomb lens.

Dx - Spot luminaire turned anodized aluminium, silicone glued tempered glass, silicone gaskets, aluminium honeycomb, metal cable gland M12x1.5/ M10x1.45, neoprene 2 poles cables H05RN-F. Premium Quality, Italian Made product.

### **Material Specifications**

**Material** Anodised Aluminium, Tempered Glass

FinishAluminium or Bronze FinishDimensions38mm (Dia) x 60mm

Ingress Protection IP65

Accessories Stake Mounting Included
Warranty 5 Year Replacement

### **Optic Specifications**

**Light Source** 3W CREE LED

**Optics** Aluminium Honeycomb Lens

**CRI** 83Ra

**Reported L70 (Hours)** > 54,000 Hrs