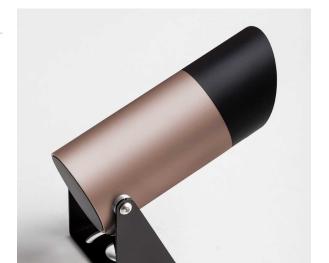

# Exterior Projector Light

The Diomede Dx 6W Projector Light is available as surface or spike mounted, adjustable spot luminaire, anodised aluminium with tempered glass and aluminium honeycomb lens.

Dx - Spot luminaire turned anodised aluminium, silicone glued tempered glass, silicone gaskets, aluminium honeycomb, metal cable gland M12x1.5/ M10x1.45, neoprene 2 poles cables H05RN-F. Premium Quality, Italian Made product.

Available in anodised bronze and anodised aluminium. Also available in a smaller size.