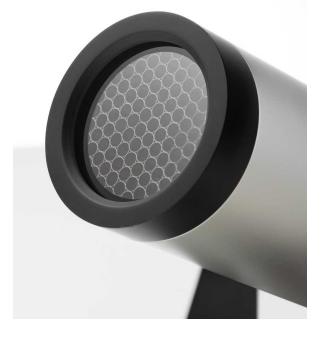

# Exterior Projector Light

The Diomede Dx 6W Projector Light is available as surface or spike mounted, adjustable spot luminaire, anodised aluminium with tempered glass and aluminium honeycomb lens.

Dx - Spot luminaire turned anodised aluminium, silicone glued tempered glass, silicone gaskets, aluminium honeycomb, metal cable gland M12x1.5/ M10x1.45, neoprene 2 poles cables H05RN-F. Premium Quality, Italian Made product.

#### **Material Specifications**

Material Anodised Aluminium, Tempered Glass

**Dimensions** 85mm (Dia) x 60mm

Ingress Protection IP65

AccessoriesStake Mounting IncludedWarranty5 Year Replacement

### **Electrical Specifications**

**Power Supply** IP67 Remote Driver, Sold Separately

Max. Loading4.5WInput Voltage24V

**Optic Specifications** 

**Light Source** 5W CREE LED

Optics Aluminium Honeycomb Lens