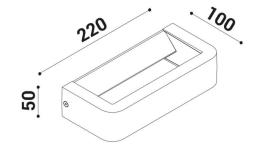

#### **Material Specifications**

MaterialAluminiumIngress ProtectionIP65

**Colour** Solid white/Ibiza sand/Meteor grey/Timeless

aluminiun

**Dimensions**  $50 \text{mm(H)} \times 220 \text{mm(L)} \times 100 \text{mm(W)}$ 