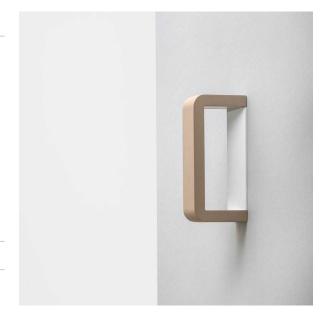

# Exterior Wall Light

The Diomede 10W Metoo Wall is a Bi-directional fixture that can be installed on either wall or ceiling, with a body made of die-cast aluminium and a polycarbonate diffuser. The product is of premium Italian quality. It is available in various colours, including solid white, Ibiza sand, Meteor grey, and timeless aluminium. Additionally, the bollard version of this product can be installed on a pole with a base accessory that is sold separately. Suitable for indoor and outdoor use, with an IP65 rating.

#### **Material Specifications**

MaterialAluminiumIngress ProtectionIP65

**Colour** Solid white/Ibiza sand/Meteor grey/Timeless

aluminiun

**Dimensions**  $50 \text{mm(H)} \times 220 \text{mm(L)} \times 100 \text{mm(W)}$ 