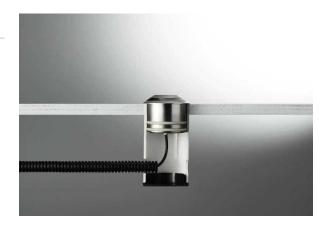

## Exterior Inground Light

Ground recessed luminaire with Stainless Steel 316 body, tempered serigraph glass and diffused glass. Premium Quality, Italian Made product.

Protection against water ingress is guaranteed by the internal resin-filling process of the body, which completely seals the LED chip from moisture. A product designed as a solution for flush installation in >walkable floors or walls using its recessed box.

## **Material Specifications**

Material SS316, Tempered Glass

**Dimensions** 65mm (Dia) x 11mm(H, above ground)

Cutout

Ingress ProtectionIP67Impact RatingIK07

AccessoriesRecessed Box IncludedWarranty5 Year Replacement