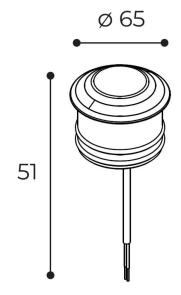

## **Material Specifications**

Material SS316, Tempered Glass

**Dimensions** 65mm (Dia) x 11mm(H, above ground)

Cutout

Ingress ProtectionIP67Impact RatingIK07

AccessoriesRecessed Box IncludedWarranty5 Year Replacement