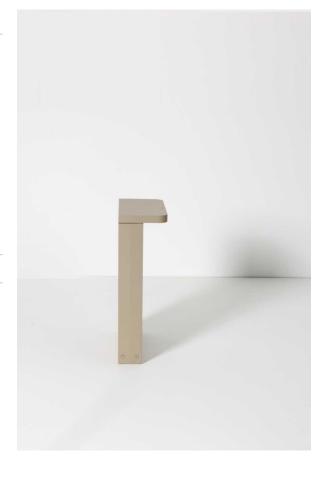

# diomede

let there be light

The ZEUS 10W Exterior Bollard Light features a durable die-cast aluminium body and a tempered clear glass screen, screen-printed and mechanically secured with silicone glue for optimal strength. It provides diffused downward lighting. Image is shown in Sand. Powder polyester coating over a treated layer ensures corrosion resistance, with four standard colours available. Anchor bolts and connectors for ground installation are sold separately. Diomede product is a Premium Quality, Italian Made product.