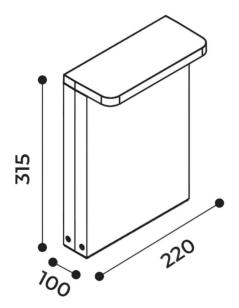

#### **Material Specifications**

 $\begin{tabular}{ll} \textbf{Material} & Die-cast Aluminium \& Tempered Glass \\ \begin{tabular}{ll} \textbf{Dimensions} & 220mm(L) \times 100mm(W) \times 315mm(H) \\ \end{tabular}$ 