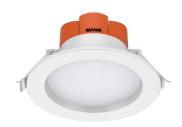

# Frosted SMD Downlight

dynamic series
Efficient. Cutting Edge. Reliable

The DUELL 10W SMD LED Downlight features high-lumen SMD LED technology and a PC diffuser for uniform light distribution. It is a cost-effective and practical downlight, offering a plastic housing with an integrated driver design.

# **Material Specifications**

Material High Grade Aluminum + Reflector

**Colour** Matt White

**Dimensions** 115mm Face Dia x 61mm (H)

 Cutout
 90mm (Dia)

 Ingress Protection
 IP54

Warranty 5 Year Replacement

## **Optic Specifications**

 Light Source
 AC 10W SMD LED

 Delivered Lumens
 961lm (3000K)

 Delivered Lumens
 1,055lm (4000K)

CRI Ra 82 Beam Angle 90°

**Reported L70 (Hours)** > 40,000 Hrs

# **VARIATIONS**

LC3579 DUELL 10W Downlight, White, 90°, Phase Dim, 3000K/ 4000K