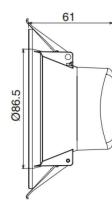

# **Material Specifications**

Material High Grade Aluminum + Reflector

**Colour** Matt White

**Dimensions** 115mm Face Dia x 61mm (H)

 Cutout
 90mm (Dia)

 Ingress Protection
 IP54

Warranty 5 Year Replacement