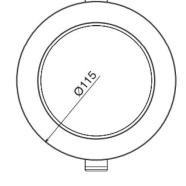

# **Material Specifications**

Material High Grade Aluminum + Reflector

**Colour** Matt White

**Dimensions** 115mm Face Dia x 61mm (H)

 Cutout
 90mm (Dia)

 Ingress Protection
 IP54

Warranty 5 Year Replacement