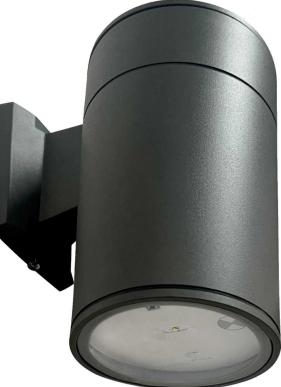

Battery Charge Green LED

2 x 3W LED (2W Standby)

CO-D80, C90-D80

>120 Minutes

optical lens

3.0Kg IP65

The EmergenSee<sup>TM</sup> Can-W has a lifetime-warranted LEDs deliver an ultra bright source of illumination intended to alleviate panic and establish a safe, distinct and efficient egress path in the event of an emergency.

This product comes in an architechtural wall mounted cylinder enclosure for an aesthetically-pleasing appearance for modern interior spaces, corridors, hallways, stairwells and passageways.