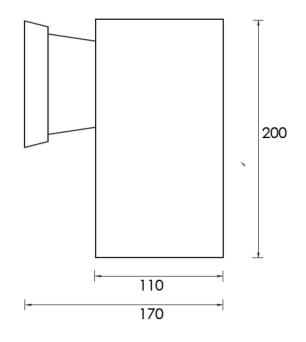

# **EMERGENSEE CAN-W** Up/Down Wall Mounted Emergency Can Light

Sheet metal, powdercoated black

200mm (L) x 170mm (W) x 110mm (Dia)

Synthium Battery w. Intelligent 3-stage charger &

Overcharge, low voltage disconnect, overcurrent,

### **Material Specifications**

| Material           |
|--------------------|
| Mounting           |
| Dimensions         |
| Weight             |
| Ingress Protection |
| Warranty           |