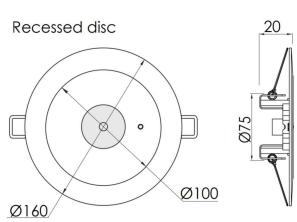

### **Material Specifications**

MaterialFlame - Retardant PolycarbonateMountingRecess Mounted - Ceiling (Twin Disc)

Dimensions100mm/160mm Face DiaCutout70mm/150mm cutout

Weight 1.0 Kg Ingress Protection IP20