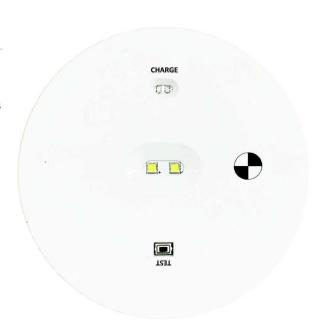

short circuit

Mode of Operation Non-Maintained

**Connection Method** Australian Plug + 1.2m Lead

Emergency Duration >120 Minutes
Testing Facility Manual Test Switch
Indicators Battery Charge Green LED

**Optic Specifications** 

**Light Source** Syclops 5W High Performance LED

**LED Wattage** 5W (2W Standby)

 **AS2293 Classification** C0-D80, C90-D80