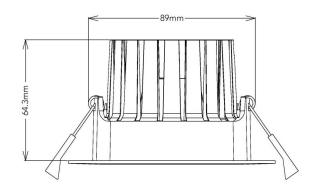

#### **Material Specifications**

**Material** High Grade Aluminum + Reflector Dimensions 110mm Face Dia x 65mm (H)

Cutout 90mm (Dia)

Colour Matt White (Black & Silver available for project

orders)

Ingress Protection IP65 **Impact Rating** IK06