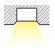

#### **Material Specifications**

**Material** High Grade Aluminum + Reflector Dimensions 110mm Face Dia x 65mm (H)

Cutout 90mm (Dia)

Colour Matt White (Black & Silver available for project

orders)

Ingress Protection IP65 **Impact Rating** IK06