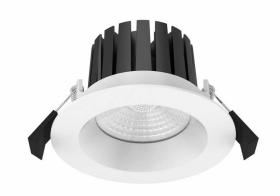

# Recessed Fixed Downlight

The EMPRESS 8W Fixed downlight is available as phase dimmable, constructed with a thermal heatsink included to ensure the downlight disperses any heat keeping it cool to touch. Used by builders, developers and a favourite with electricians.

EMPRESS 8W Fixed LED Down light adopts a high lumen COB LED, and PMMA diffuser with even light output.

Verified by Techlume Australia on 30/03/2023

#### **Material Specifications**

**Material** High Grade Aluminum + Reflector Dimensions 110mm Face Dia x 65mm (H)

Cutout 90mm (Dia)

Colour Matt White (Black & Silver available for project

orders)

Ingress Protection IP65 **Impact Rating** IK06