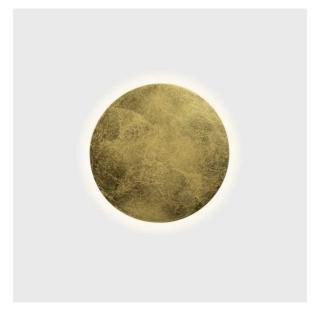

# Round Disc Wall Light

The ENVI Wall Light is a circular floating disc resembling a full moon. The light fixture is shallow mounted at only 24mm, and its sleek contemporary design makes it a stylish and modern lighting option for residential applications. Its indirect light source emits a gentle ambience of visual comfort that can be layered effortlessly to provide an elevated dimensional look.

### **VARIATIONS**

LC4630 ENVI 9W Round Disc Wall Light, White, Non Dim, 3000K LC4631 ENVI 9W Round Disc Wall Light, Black, Non Dim, 3000K ENVI 9W Round Disc Wall Light, Gold Leaf, Non-Dim, 3000K LC4632 LC4633 ENVI 9W Round Disc Wall Light, White, Non-Dim, 4000K