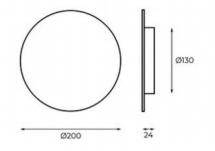

## **Material Specifications**

Material Aluminium Housing Finish Powder Coat IP20

Ingress Protection

200mm (Dia) x 24mm(D) **Dimensions** 5 Year Replacement Warranty