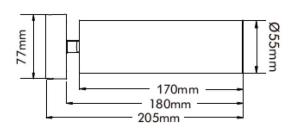

#### **Material Specifications**

HousingDie-Cast AluminiumFinishWhite or BlackDimensionsHead: Ø55 x 170 mm(L)

Dimensions
Base: 77mm(L) x 205mm(H)
Adjustment
90° tilt, 350° rotation
Mounting
Surface Mount