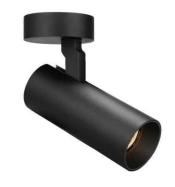

# ESSENCE 15W Adjustable Can Light

The ESSENCE Can Light is suitable for applications such as restaurants and retail spaces because of its unique flexibility in positioning the direction of the light, making it perfect for task lighting or feature lighting. With a  $60^{\circ}$  beam angle and changeable colour temperature, the ESSENCE range is perfect for a versatile environment and can set the mood in any room.

#### **Material Specifications**

HousingDie-Cast AluminiumFinishWhite or BlackDimensionsHead: Ø55 x 170 mm(L)

Dimensions
Base: 77mm(L) x 205mm(H)
Adjustment
90° tilt, 350° rotation
Mounting
Surface Mount