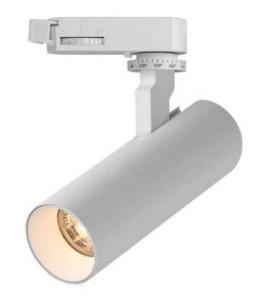

# Adjustable Tracklight

Track Lighting is popular in applications such as museums, art galleries, restaurants, and retail spaces because of its unique flexibility in positioning the direction of the light, and the ability to add or remove fittings to achieve the desired luminance levels. With a 60° beam angle and changeable colour temperature, the SWIFT Track Light is perfect for a versatile environment and can set the mood in any room.

#### **Material Specifications**

HousingDie-Cast AluminiumFinishWhite or BlackDimensionsHead: Ø55x 170mm(L)Adjustment90° tilt, 350° rotation

Ingress Protection IP20

Warranty 3 Year Replacement

### VARIATIONS

**LC5107W** ESSENCE 15W Tracklight, White, 60°, Phase-Dim, 5-CCT **LC5107B** ESSENCE 15W Tracklight, Black, 60°, Phase-Dim, 5-CCT