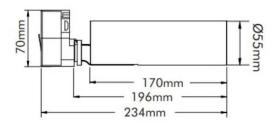

#### **Material Specifications**

HousingDie-Cast AluminiumFinishWhite or BlackDimensionsHead: Ø55x 170mm(L)Adjustment90° tilt, 350° rotation

Ingress Protection IP20

Warranty 3 Year Replacement