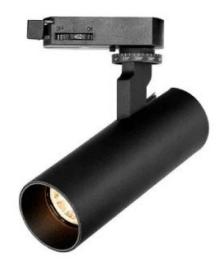

# **ESSENCE 30W** Adjustable Tracklight

Track Lighting is popular in applications such as museums, art galleries, restaurants, and retail spaces because of its unique flexibility in positioning the direction of the light, and the ability to add or remove fittings to achieve the desired luminance levels. With a 60° beam angle and changeable colour temperature, the ESSENCE Track Light is perfect for a versatile environment and can set the mood in any room.

#### VARIATIONS

LC5108WESSENCE 30W Tracklight, White, 60°, Phase-Dim, Tri-ColourLC5108BESSENCE 30W Tracklight, Black, 60°, Phase-Dim, Tri-Colour

IP20

240V

3 Year Replacement

| Die-Cast Aluminium                 |
|------------------------------------|
| White or Black                     |
|                                    |
| Head: 72mmØ x 185mm(L)             |
| Base: 250mm(L) x 74mm(W) x 55mm(H) |
| 90° tilt, 350° rotation            |