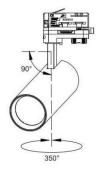

#### VARIATIONS

LC5108WESSENCE 30W Tracklight, White, 60°, Phase-Dim, Tri-ColourLC5108BESSENCE 30W Tracklight, Black, 60°, Phase-Dim, Tri-Colour

IP20

240V

3 Year Replacement

| Die-Cast Aluminium                 |
|------------------------------------|
| White or Black                     |
|                                    |
| Head: 72mmØ x 185mm(L)             |
| Base: 250mm(L) x 74mm(W) x 55mm(H) |
| 90° tilt, 350° rotation            |