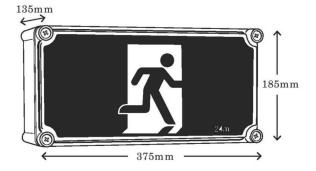

24m viewing distance.

IP6

### **Material Specifications**

MaterialFlame-Retardant PolycarbonateMountingSurface Mounted - Wall only

Options No Arrow, Right Arrow or Left Arrow (Fixed

Decals

 $\textbf{Dimensions} \hspace{1.5cm} 375 mm(L) \times 135 mm(W) \times 185 mm(H)$ 