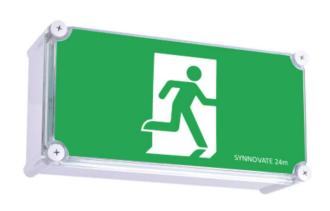

## **EXODUS AQUA67 4W**

# Weatherproof IP67 Exit Light

Synthium LED Surface Mounted Weatherproof IP67 Exit Light c/w Synthium Battery. The AQUA67 is a sturdy wall mounted LED Exit Light that is designed to withstand external environments and harsh weather conditions. It produces excellent illumination with a long lasting battery for years of dependable exit lighting.

It has a robust, water-tight polycarbonate enclosure, providing excellent protection against water and dust. Suitable for car parks, exposed stairwells, indoor swimming centres, construction zones, train stations and cool rooms. (C0-E2.5 C90-E1.6)

24m viewing distance.

IP6