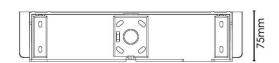

### **Optic Specifications**

LED Wattage Light Source AS2293 Classification Flame - Retardant Polycarbonate Surface Mounted - Wall or Ceiling 345mm(L) x 75mm(W) x 220mm(H) 1.5Kg IP20 5 Year Replacement