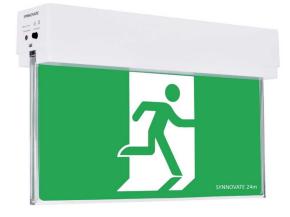

# **EXODUS EDGE 4W** Surface Blade Exit Light

decrolux

Synthium LED Surface Mounted Blade Exit Light c/w Synthium Battery. The Exodus Edge Exit Light is a sleek and aesthetically pleasing surface mounted exit light that provides a touch of class and elegance to enhance the look and feel of any premium interior space.

Its ease of installation and stylish Running Man pictogram positions this product as perfect for premium interior spaces. Applications include apartments, public buildings, offices and retail outlets. C0-D6.3, C90-E3.2