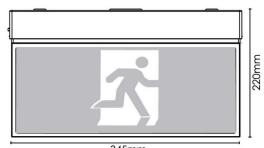

### **Optic Specifications**

LED Wattage Light Source AS2293 Classification Flame - Retardant Polycarbonate Surface Mounted - Wall or Ceiling 345mm(L) x 75mm(W) x 220mm(H) 1.5Kg IP20 5 Year Replacement

4W (Standby) High Output LED Strip C0-D6.3, C90-E3.2

345mm