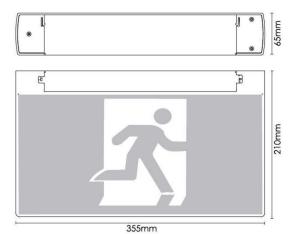

### **Material Specifications**

MaterialFlame-Retardant PolycarbonateMountingSurface Mounted - Wall or CeilingDimensions355mm(L) x 65mm(W) x 210mm(H)Weight1.5KgIngress ProtectionIP20Warranty5 Year Replacement