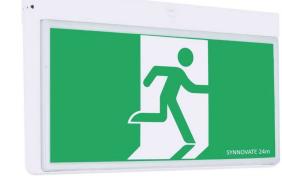

# **EXODUS PRIME 2W** Surface Mount Exit Light

Synthium LED Surface Mounted Exit Light complete with Synthium Battery. The EXODUS Prime is a low maintenance, wall or ceiling mountable exit light solution with all variations of the running man pictogram which offers many years of reliable, succinct and efficient Exit Lighting.

#### VARIATIONS

EXS-PRIME PRIME 2W Slide'n'Connect Slimline Exit - 24m, maint., White