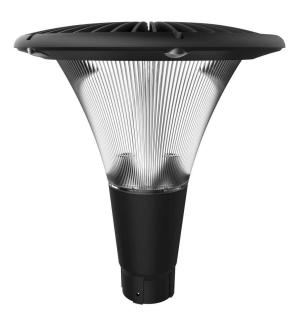

# Modern Post Top Light

The FERNHURST 20W LED Post Top Light is a Classic A Shape Design, providing you with an amazing architectural solution. The engineered anti-glare design gives a soft, subtle light. Designed for perfect heat dissipation. Silicone rubber seal assists in making the FERNHURST dust proof.

It has a vertical post-top mounting. Suitable for LED Outdoor applications including city parks, community precincts, urban landscapes and pedestrian security. Driver cannot be remote mounted. Designed for a 2.5m-4m pole height. Pole available separately.

#### **VARIATIONS**

LC3181 FERNHURST 20W Post Top Light, Black, Non-Dim, 4000K