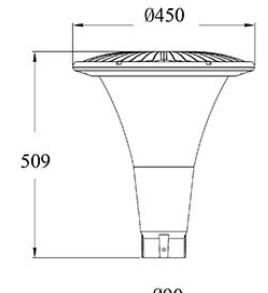

# **Material Specifications**

Material Aluminium Die-Cast Housing, Aluminium

Reflector

**Dimensions** 450mm (Dia) x 509mm (H)

**Spigot Size** 90mm (Dia)

Accessories 65mm Reducing Sleeve (included)

Ingress ProtectionIP65Impact RatingIK08Weight6.4Kg