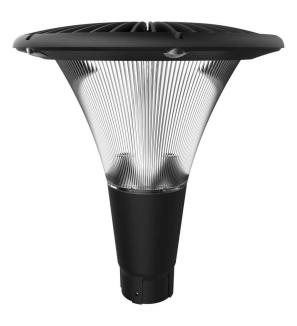

# Modern Post Top Light

FERNHURST 40W LED Post Top Light is the Classic A Shape Design, giving an amazing architectural solution. The engineered anti-glare design gives a soft, subtle light. Designed for perfect heat dissipation. Silicone Rubber Seal assists in making the FERNHURST 40W dust proof.

It has a vertical post-top mounting. Suitable for applications including city parks, community precincts, urban landscapes and pedestrian security. Driver cannot be remote mounted. Designed for a 3m-5m pole height. Pole available separately.

# **VARIATIONS**

LC3185

FERNHURST 40W Post Top Light, Black, Non-Dim, 4000K