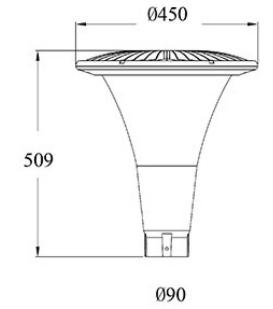

#### **Material Specifications**

Material Aluminium Die-Cast Housing, Aluminium

Reflector

**Dimensions** 450mm (Dia) x 509mm (H)

Spigot Size 90mm (Dia)

Accessories 65mm Reducing Sleeve (included)

Ingress ProtectionIP65Impact RatingIK08Weight6.4Kg