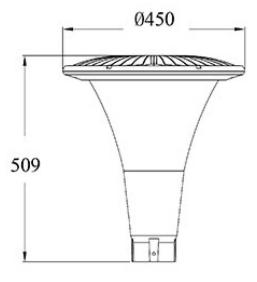

## 60W Bridgelux LED 4800lm Symmetrical 82Ra SDCM ≤ 3 >54,000 Hrs

5 Year Replacement

Meanwell HLG Series

Aluminium Die-Cast Housing, Aluminium

450mm (Dia) x 509mm (H)

65mm Reducing Sleeve (included)

Lifestyle Series