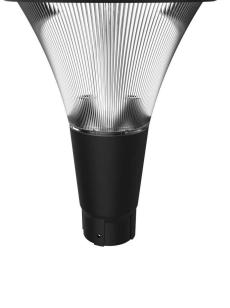

## **FERNHURST 60W** Modern Post Top Light

The FERNHURST 60W Post Top Light is a Classic Design, providing an amazing architectural solution. FERNHURST 60W Post top light fittings for roadways and housing estates, offer an alternative look to the traditional top and side entry light fittings. The engineered anti-glare design gives a soft, subtle light.

It has a vertical post-top mounting. Suitable for applications including city parks, community precincts, urban landscapes and pedestrian security. Driver cannot be remote mounted. Designed for 3m-6m pole height. Pole available separately.