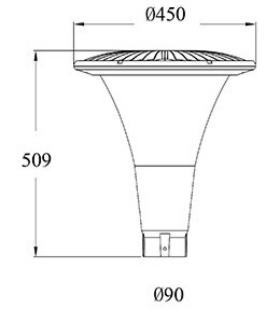

#### **Material Specifications**

Material Aluminium Die-Cast Housing, Aluminium

Reflector

**Dimensions** 450mm (Dia) x 509mm (H)

Spigot Size 90mm (Dia)

Accessories 65mm Reducing Sleeve (included)

Ingress ProtectionIP65Impact RatingIK08Weight6.4Kg