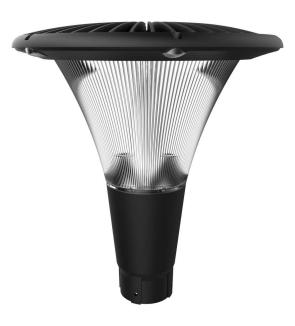

# Modern Post Top Light

The FERNHURST 80W Post Top Light is a Classic A Shape Design, providing you with an amazing architectural solution. The engineered anti-glare design gives a soft, subtle light. Designed for perfect heat dissipation. Silicone Rubber Seal assists in making the FERNHURST dust proof.

It has a vertical post-top mounting. Suitable for applications including city parks, community precincts, urban landscapes and pedestrian security. Driver cannot be remote mounted. Designed for 4m-6m pole height. Pole available separately.