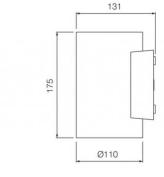

### **Material Specifications**

Finish Mounting Ingress Protection Dimensions Warranty Marine Grade Black Powder Coat Wall Mounted IP65 Ø110mm x 175mm x 131mm 5 Year Replacement

Integrated, Non-Dimmable