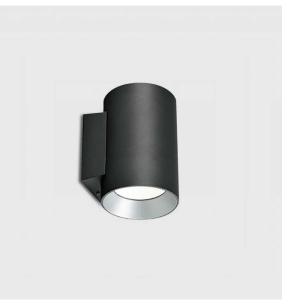

# FINCH 20W Round Up Down Wall Light

The FINCH 20W exterior wall light is a versatile luminaire constructed of aluminium with a polycarbonate diffuser. Cylindrical shape wall mounted luminaires with fully shielded light source designed to provide up and/or down lighting effects. Although rated as an exterior fitting, Finch's contemporary design also makes it suitable for interior applications.