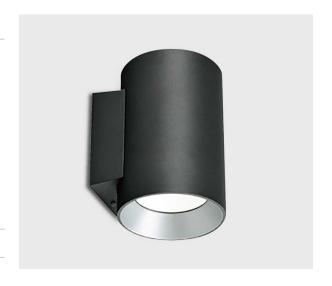

# Round Up Down Wall Light

The FINCH 40W exterior wall light is a versatile luminaire constructed of aluminium with a polycarbonate diffuser. Cylindrical shape wall mounted luminaires with fully shielded light source designed to provide up and/or down lighting effects. Although rated as an exterior fitting, Finch's contemporary design also makes it suitable for interior applications.

#### **Material Specifications**

Finish Marine Grade
Mounting Wall Mounted

Ingress Protection IP65

**Dimensions**  $\emptyset$ 144mm x 226mm(H) x 168mm(D)

Warranty 5 Year Replacement