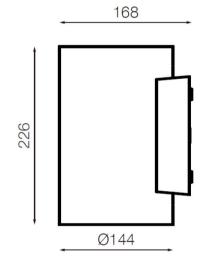

#### **Material Specifications**

Finish Marine Grade
Mounting Wall Mounted

Ingress Protection IP65

**Dimensions**  $\emptyset$ 144mm x 226mm(H) x 168mm(D)

Warranty 5 Year Replacement