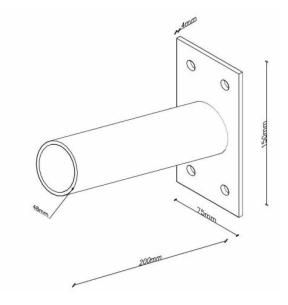

## **Streetlight Bracket** Flat Mount

Streetlight Brackets are exceptional in terms of strength. This Streetlight Mounting bracket is used for positioning streetlights on buildings and is resistant to extreme weather conditions. Manufactured in Australia. Being stylish in appearance and easy to install, it is widely demanded by our clients. 48mm Spigot & 60mm Spigot.

Mild Steel

Pole Mounted at 15° Tilt

5 Year Replacement

LC6510: 48mm Dia

LC6512: 60mm Dia

Hot Dip Galvanised (Optional Black Powdercoat)

Manufactured by Qualified Tradespersons

Can be Painted, or Powdercoated