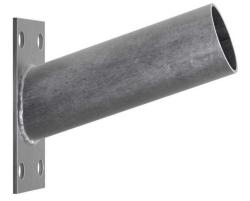

## **Streetlight Bracket** Flat Mount

Streetlight Brackets are exceptional in terms of strength. This Streetlight Mounting bracket is used for positioning streetlights on buildings and is resistant to extreme weather conditions. Manufactured in Australia. Being stylish in appearance and easy to install, it is widely demanded by our clients. 48mm Spigot & 60mm Spigot.

Mild Steel

Pole Mounted at 15° Tilt

5 Year Replacement

LC6510: 48mm Dia

LC6512: 60mm Dia

Hot Dip Galvanised (Optional Black Powdercoat)

Manufactured by Qualified Tradespersons

Can be Painted, or Powdercoated