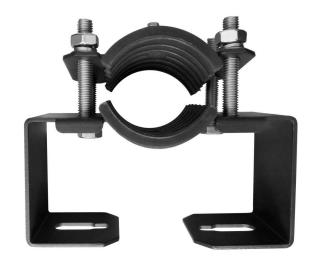

# Pole Mounting Clamp Bracket

The Floodlight Bracket Pole Mounting Clamp is a durable and versatile option suitable for poles ranging from 38mm to 62mm in diameter. Designed to fit the RHYNE, AZTEC, LENNOX and VERTEX Floodlight range, it can be retrofitted to existing applications. Made of mild steel with an Anti-Corrosive AkzoNoble powder coat, it is weatherproof with an IP66 rating. It is a reliable choice for outdoor installations for harsh weather conditions.

### **Material Specifications**

**Material** Mild Steel

Finish Anti-Corrosive AkzoNobel Powder Coat

Ingress ProtectionIP66Impact RatingIK10

**Dimensions** 167mm (L) x 87mm (D)

 Weight
 1.13kg

 Max. Top Weight
 8.7kg