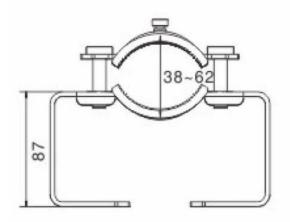

# Pole Mounting Clamp Bracket

The Floodlight Bracket Pole Mounting Clamp is a durable and versatile option suitable for poles ranging from 38mm to 62mm in diameter. Designed to fit the RHYNE, AZTEC, LENNOX and VERTEX Floodlight range, it can be retrofitted to existing applications. Made of mild steel with an Anti-Corrosive AkzoNoble powder coat, it is weatherproof with an IP66 rating. It is a reliable choice for outdoor installations for harsh weather conditions.

### **Material Specifications**

**Material** Mild Steel

Finish Anti-Corrosive AkzoNobel Powder Coat

Ingress ProtectionIP66Impact RatingIK10

**Dimensions** 167mm (L) x 87mm (D)

 Weight
 1.13kg

 Max. Top Weight
 8.7kg