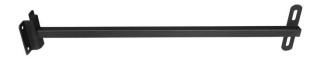

#### **Material Specifications**

**Material** Mild Steel Arm

**Finish** Anti-Corrosive AkzoNobel Powder Coat

**Dimensions** 500mm/ 800mm/ 1000mm

Ingress ProtectionIP66Impact RatingIK10ApplicationSignage

**Weight** 500mm: 1.1Kg, 800mm: 1.6kg

### VARIATIONS

| LC2358 | Floodlight Mount Arm, Black, 500mm  |
|--------|-------------------------------------|
| LC2359 | Floodlight Mount Arm, Black, 800mm  |
| LC2377 | Floodlight Mount Arm, Black, 1000mm |
| LC2399 | Floodlight Mount Arm, Black, 1500mm |