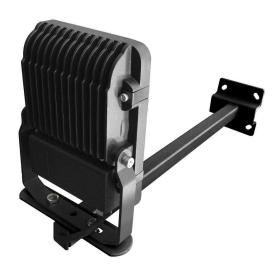

## Mount Arm

Use a Floodlight Mount Arm bracket to mount floodlights on walls for signage. Suits

Whatever the situation, whatever the application, we manufacture an extensive range of lighting brackets for your lighting bracket and sign-post needs. We design and manufacture all our brackets here in Australia, and we also have in-house painting facilities, so we can finish any of these brackets to suit your requirements.

#### **Material Specifications**

**Material** Mild Steel Arm

**Finish** Anti-Corrosive AkzoNobel Powder Coat

**Dimensions** 500mm/ 800mm/ 1000mm

Ingress ProtectionIP66Impact RatingIK10ApplicationSignage

**Weight** 500mm: 1.1Kg, 800mm: 1.6kg

Warranty 5 Year Replacement

**Optic Specifications** 

**Mounting** Attaches to RHYNE, LENNOX, AZTEC & VERTEX

Floodlights