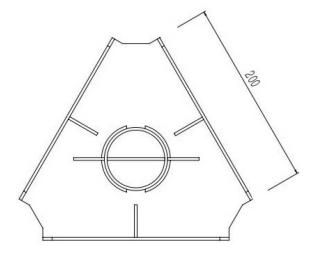

### **Material Specifications**

Material Mild Steel

Finish Anti-Corrosive AkzoNobel Powder Coat

Ingress ProtectionIP66Impact RatingIK10Dimensions122mm (H)Spigot Size63mmWeight2.17kgMax. Top Weight26.1kg

Warranty 5 Year Replacement