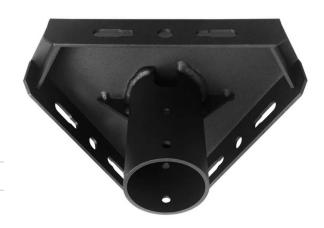

# Tri-Bracket

The Floodlight Pole Tri-Bracket is designed for mounting three floodlights on a vertical pole. It can be a ground pole or a pole hanging from a roof structure. Designed to suit the complete RHYNE, AZTEC, LENNOX and VERTEX Floodlight Range, it can be retrofitted to existing applications.

### **Material Specifications**

Material Mild Steel

Finish Anti-Corrosive AkzoNobel Powder Coat

Ingress ProtectionIP66Impact RatingIK10Dimensions122mm (H)Spigot Size63mmWeight2.17kgMax. Top Weight26.1kg

Warranty 5 Year Replacement

**Mounting** Attaches to RHYNE, AZTEC, LENNOX & VERTEX

Floodlight Series

**Application** Steel Light Poles