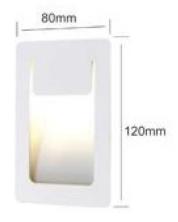

#### **Material Specifications**

Material Aluminium

**Dimensions** 80mm (W) x 120mm (H)

**Benefits** Min. 25mm Depth (44mm including Driver)

Ingress Protection IP20

 Cutout
 65mm x 100mm

 Warranty
 5 Year Replacement