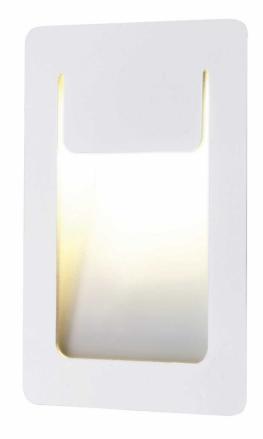

# Recessed Wall Light

The GROVE is a recessed stair light available in white or black finish to blend with modern interiors. Designed in Europe, it offers smart styling yet effortless simplicity, ideal for stairwells and hallways where it creates artistic but stunning and homely shadows. Compact and low profile, its recessed design sits flush with the wall, perfect for narrow spaces. With an IP20 rating, it should not be used in moist or damp areas.

## **GROVE 3.5W**