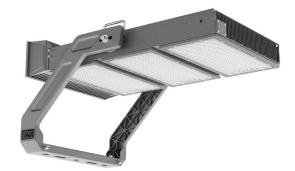

# **HAWKE 1500W** Asymmetric Sports Light

The HAWKE Floodlights are designed for flexibility in high output situations. The HAWKE 1500W Asymmetric Sports Light is suitable for mounting heights of up to 30 metres. Designed with different beam angles for use in sports grounds and arenas. The robust construction with a high lumen output enables optimum light spread for high light requirements. The updated design is more compact, for less wind force, and an improved bracket design.