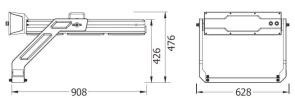

**Die-Cast Aluminium Housing** 

568mm (W) x 953mm (H) x 271mm (D)

1pcs Inventronics Driver NES-1K8T210BC

Drivers can be remoted mounted

AkzoNobel Powder Coat

35.8kg (including drivers)

28.8kg (without drivers) 5 Year Replacement

#### **Material Specifications**

Material Finish Colour Dimensions Windage **Ingress Protection** Impact Rating Weight Weight Warranty