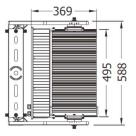

#### **Material Specifications**

MaterialDie-Cast Aluminium HousingFinishAkzoNobel Powder CoatColourDusty Grey (RAL7037)

Ingress ProtectionIP66Impact RatingIK10

**Dimensions** 310mm (W) x 500mm (H) x 275mm (D)

 Dimensions
 Bracket: 390mm(W)

 Windage
 0.096m² at 20° tilt

 Weight
 17.4Kg (including drivers)

 Weight
 11.0Kg (without drivers)

 Warranty
 5 Year Replacement