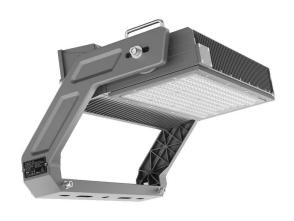

# Asymmetric Sports Floodlight

The HAWKE 500W Floodlight is designed with different beam angles for use in sports grounds and arenas. The robust construction with a high lumen output enables optimum light spread for high light requirements. The updated design is more compact, with less wind force, and an improved bracket design.

#### **Material Specifications**

MaterialDie-Cast Aluminium HousingFinishAkzoNobel Powder CoatColourDusty Grey (RAL7037)

Ingress ProtectionIP66Impact RatingIK10

**Dimensions** 310mm (W) x 500mm (H) x 275mm (D)