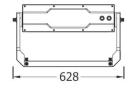

#### **Material Specifications**

MaterialDie-Cast Aluminium HousingFinishAkzoNobel Powder CoatColourDusty Grey (RAL7037)

Ingress ProtectionIP66Impact RatingIK10

**Dimensions** 310mm (W) x 500mm (H) x 275mm (D)

 Dimensions
 Bracket: 390mm(W)

 Windage
 0.096m² at 20° tilt

 Weight
 17.4Kg (including drivers)

 Weight
 11.0Kg (without drivers)

 Warranty
 5 Year Replacement