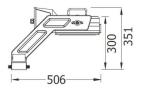

#### **Material Specifications**

MaterialDie-Cast Aluminium HousingFinishAkzoNobel Powder CoatColourDusty Grey (RAL7037)

Ingress ProtectionIP66Impact RatingIK10

**Dimensions** 310mm (W) x 500mm (H) x 275mm (D)

 Dimensions
 Bracket: 390mm(W)

 Windage
 0.096m² at 20° tilt

 Weight
 17.4Kg (including drivers)

 Weight
 11.0Kg (without drivers)

 Warranty
 5 Year Replacement