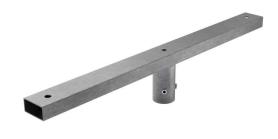

## **Medium Duty Crossarms**

# for Light Poles

Hot-Dip Galvanised for long lifetime.