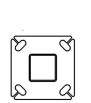

4m Square Pole Base Plate Mounted 100mm x 100mm.

## **Material Specifications**

Material Finish Dimensions Max. Top Weight Hold Down Bolts Ultimate Base Moment Ultimate Base Shear Pole Weight Base Plate Dimensions Mild Steel, Hot Dip Galvanised Galv, or Powder Coat 100mm x 100mm x 4,000mm (H) 58kg 4 x M20 @ 233 PCD 6.4kNm 1.4kN 36Kg 233mm x 233mm