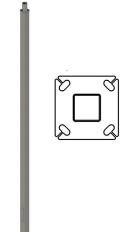

7m Square Pole Base Plate Mounted 100mm x 100mm.

### **Material Specifications**

Material Mild Steel, Hot Dip Galvanised

**Finish** Galv, or Powder Coat

**Dimensions** 125mm x 7,000mm (H)

Max. Top Weight 85kg

**Hold Down Bolts** 4 x M20 @ 233 PCD

Ultimate Base Moment13.1kNmUltimate Base Shear2.3kNPole Weight131.5kg

**Base Plate Dimensions** 233mm x 233mm