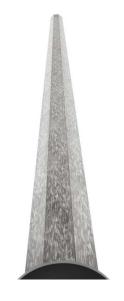

## **Light Pole 7m**

# Tapered Octagonal

### **Material Specifications**

Material Mild Steel, Hot Dip Galvanised

Finish Galv, or Powder Coat

**Dimensions** 76-140mm (Dia) x 7,000mm (H)

Max. Top Weight 200kg

**Hold Down Bolts** 4 x M20 @ 233 PCD

Ultimate Base Moment9.5kNmUltimate Base Shear1.7kNPole Weight86Kg

**Base Plate Dimensions** 233mm x 233mm