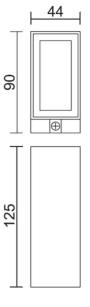

# **Material Specifications**

**Material** Aluminium Housing with Tempered Glass

**Finish** Black Textured Powdercoat

**Dimensions** 125mm (H) x 90mm (D) x 40mm (W)

Impact RatingIK08Ingress ProtectionIP54