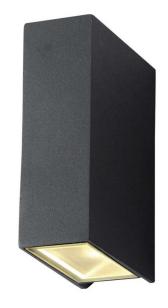

# Slim Up/Down Exterior Wall Light

The HUDSON is an exterior wall light with a sleek form and two-directional light source. The effect of the light spread using the Cree LED is striking in its precision and beautiful in its design. The slim profile allows it to be installed on window frames and narrow surfaces, the perfect addition to any outdoor space needing illumination.

# **Material Specifications**

**Material** Aluminium Housing with Tempered Glass

**Finish** Black Textured Powdercoat

**Dimensions** 125mm (H) x 90mm (D) x 40mm (W)

Impact RatingIK08Ingress ProtectionIP54

### **VARIATIONS**

**LC4120** HUDSON 6W Black Rectangle Up/Down Light, Black, Non-Dim, 3000K