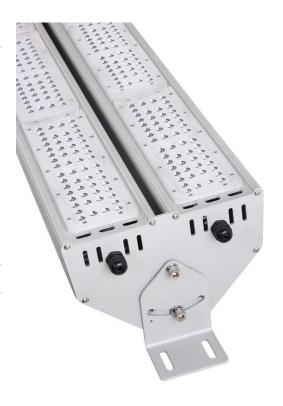

# Linear Highbay

The HUME 400W Linear Highbay is a major advancement in replacing fluorescent aisle light products found in today's warehouse lighting sector. It is the new benchmark in linear lighting surpassing traditional light sources in terms of versatility, energy efficiency and weather/vandal resistance.

#### **Material Specifications**

Material Aluminium Housing

Finish Black Anti-Corrosive Powder Coat **Dimensions** 1214mm(L) x 230mm(W) x 173mm(H)

**Ingress Protection** IP65 Weight 11.5kg

Warranty 5 Year Replacement

### **Optic Specifications**

Philips 448pcs EMC3030, 400W LED **Light Source** 

PMMA Lens **Optics Nominal Lumens** 64,000lm **Efficacy** Up to 160 lm/w

Rated Lifetime (L70B20) 50,000 Hrs