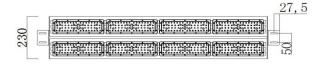

#### **Material Specifications**

Material Aluminium Housing

Finish Black Anti-Corrosive Powder Coat **Dimensions** 1214mm(L) x 230mm(W) x 173mm(H)

**Ingress Protection** IP65 Weight 11.5kg

Warranty 5 Year Replacement