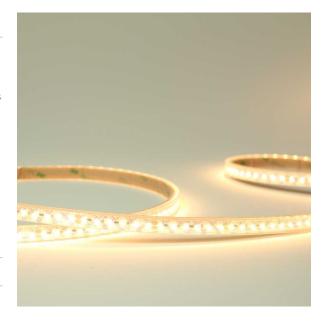

# INFINITY 10W LED Strip Light CRI95

Classic Series
Proven. Quality. Customisable

The INFINITY LED Strip Series is a neat, unobtrusive means to layered lighting. This beautifully small 8mm strip fits into almost any nook or cranny, whilst providing your home or work space with a gorgeous glow. Perfect for spaces with intimate settings and low light requirements, applications could include soft lighting under bench tops, behind a bar and receded in tight cavities in walls and ceilings to animate dark spaces with light. The 10W LED Strip utilises the latest generation SMD 2216 Chipset and is mounted on 8mm PCB backing.

## **Optic Specifications**

**Light Source** 180 LED/m, 2216 SMD

 Nominal Lumens
 700lm/m

 LED Wattage
 10W/m

 Beam Angle
 120°

 CRI
 > 95Ra

 Colour Deviation
 SDCM ≤ 3

 Reported L70 (Hours)
 > 54,000 Hrs