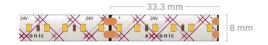

### **Material Specifications**

Material Flexible printed circuit-board

Ingress Protection IP54

Dimensions8mm x 2.5mmCuttable Length33mmRoll Length5000mm

**Warranty** 5 Year Replacement

## **Electrical Specifications**

Input Voltage24VDCCurrent Capacity417mAWire GaugeAWG20Power SupplySold Separately

Mounting Peel-off 3M Adhesive

## **Optic Specifications**

**Light Source** 180 LED/m, 2216 SMD

 Nominal Lumens
 700lm/m

 LED Wattage
 10W/m

 Beam Angle
 120°

 CRI
 > 95Ra

 Colour Deviation
 SDCM ≤ 3

 Reported L70 (Hours)
 > 54,000 Hrs