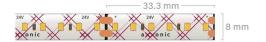

## LED Strip Light CRI95

The INFINITY Tunable White LED Strip Series is a neat, unobtrusive means to layered lighting. This beautifully small 8mm strip fits into almost any nook or cranny, whilst providing your home or work space with a gorgeous glow. Perfect for spaces with intimate settings and low light requirements, applications could include soft lighting under bench tops, behind a bar and receded in tight cavities in walls and ceilings to animate dark spaces with light. The 10W LED Strip utilises the latest generation SMD 2216 Chipset and is mounted on 8mm PCB backing. Wire Tails are 20cm in length.

#### **Material Specifications**

Material Flexible printed circuit-board

Ingress Protection IP54

Dimensions8mm x 2.5mmCuttable Length33mm

Warranty 5 Year Replacement

#### **Optic Specifications**

**Light Source** 192 LED/m, 2216 SMD

Nominal Lumens700 lm/mLED Wattage10 W/mBeam Angle $120^{\circ}$ 

**Correlated Colour Temperature** 1800K - 4000K

 CRI
 > 80Ra

 Colour Deviation
 SDCM ≤ 3