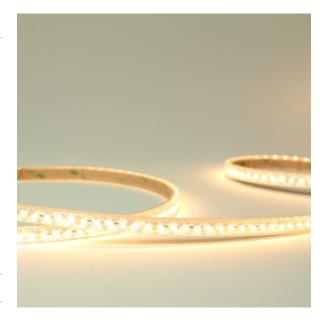

## LED Strip Light CRI95

The INFINITY Tunable White LED Strip Series is a neat, unobtrusive means to layered lighting. This beautifully small 8mm strip fits into almost any nook or cranny, whilst providing your home or work space with a gorgeous glow. Perfect for spaces with intimate settings and low light requirements, applications could include soft lighting under bench tops, behind a bar and receded in tight cavities in walls and ceilings to animate dark spaces with light. The 10W LED Strip utilises the latest generation SMD 2216 Chipset and is mounted on 8mm PCB backing. Wire Tails are 20cm in length.