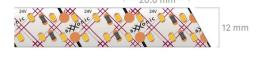

## **Material Specifications**

Material Flexible printed circuit-board

Ingress Protection IP5

Dimensions12mm x 2.5mmCuttable Length20mm (diagonal)Roll Length5000mm

**Warranty** 5 Year Replacement