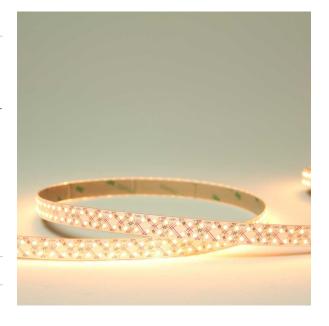

# INFINITY 14W LED Strip Light CRI95

Classic Series
Proven. Quality. Customisable

The INFINITY LED Strip Series is a neat, unobtrusive means to layered lighting. The 12mm strip fits into most nooks and crannies, whilst providing your home or work space with a gorgeous glow. Perfect for spaces with intimate settings and low light requirements, applications could include soft lighting under bench tops, behind a bar and receded in tight cavities in walls and ceilings to animate dark spaces with light. The 14W LED Strip utilises the latest generation SMD 2216 Chipset and features 12mm width strip with offset parallel LED rows and angled cutting-points.