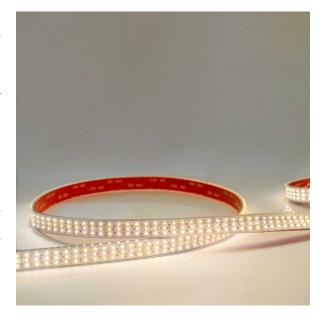

# INFINITY 18W LED Strip Light CRI95

Classic Series
Proven. Quality. Customisable

The INFINITY 18W LED Strip Series is a neat, unobtrusive means to layered lighting. The 18mm strip is perfect for spaces with intimate settings and low light requirements, applications could include soft lighting under bench tops, behind a bar and receded in tight cavities in walls and ceilings to animate dark spaces with light.

# **Material Specifications**

**Material** 15mm Flexible printed circuit-board

Ingress Protection IP54

Dimensions18mm x 2.5mmCuttable Length25mmRoll Length5000mm

Warranty 5 Year Replacement

## **Optic Specifications**

**Light Source** 360 LED/m, 2216 SMD

Nominal Lumens 1400 lm/m
LED Wattage 18W/m, triple row

 Beam Angle
 120°

 CRI
 > 95Ra

 Colour Deviation
 SDCM ≤ 3

 Reported L70 (Hours)
 > 54,000 Hrs