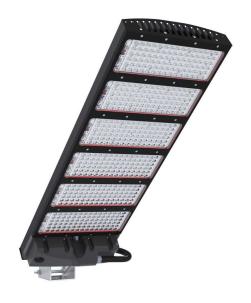

# **INVICTUS 1500W**

# Sports Floodlight

The INVICTUS 1500W Floodlight is a striking, low-profile design and advanced inbuilt thermal management. Made in Australia. The latest generation floodlight is a highly reliable fitting that requires very low maintenance. Producing a vivid white light that renders colours as they are meant to be seen, this revolutionary fitting has helped redefine high-output illumination as we know it.