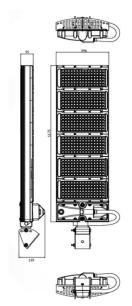

# **Material Specifications**

Material Aluminium Body

**Dimensions** 1175mm (L) x 396mm (W) x 95mm (D)

Sail Area @ 40° = 0.320 Windage

**Ingress Protection** IP66 **Impact Rating** IKN9

Weight 26kg exc. drivers (remote mounted)

Sail Area @ 40 degrees = 0.320.