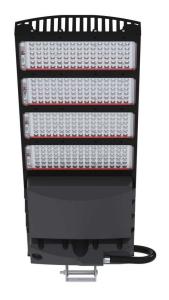

## **INVICTUS 750W**

# Sports Floodlight

The INVICTUS 750W Floodlight is a striking, low-profile design and advanced inbuilt thermal management. The latest generation floodlight is a highly reliable fitting that requires very low maintenance. Producing a vivid white light that renders colours as they are meant to be seen, this revolutionary fitting has helped redefine high-output illumination as we know it.

## **Material Specifications**

Material Aluminium Body

**Dimensions**  $1175 \text{mm} (L) \times 396 \text{mm} (H) \times 95 \text{mm} (D)$  - these are

with integrated drivers

**Dimensions**  $839 \text{mm}(L) \times 396 \text{mm} (H) \times 95 \text{mm} (D)$  - these are

with remote mounted drivers

**Options** Driver Mounting - Integrated or Remote

Ingress ProtectionIP66Impact RatingIK09

Weight 19kg exc. drivers. 32kg inc. drivers

Warranty 10 Year Replacement\*

**Electrical Specifications** 