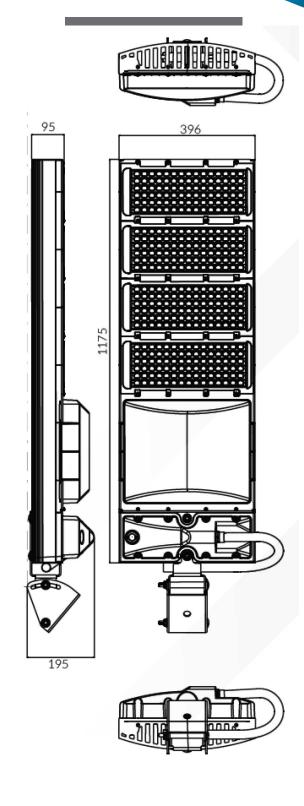

## **Material Specifications**

Material Aluminium Body

**Dimensions**  $1175 \text{mm} (L) \times 396 \text{mm} (H) \times 95 \text{mm} (D)$  - these are

with integrated drivers

**Dimensions**  $839 \text{mm}(L) \times 396 \text{mm} (H) \times 95 \text{mm} (D)$  - these are

with remote mounted drivers

**Options** Driver Mounting - Integrated or Remote

Ingress ProtectionIP66Impact RatingIK09

Weight 19kg exc. drivers. 32kg inc. drivers

Warranty 10 Year Replacement\*

**Electrical Specifications** 