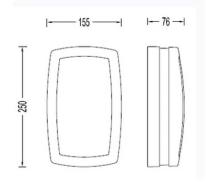

### **Material Specifications**

Material Aluminium Body & Polycarbonate Diffuser

**Colour** Black Trim

**Dimensions** 155mm x 250mm x 75mm

Impact RatingIK08Ingress ProtectionIP54

Warranty 5 Year Replacement