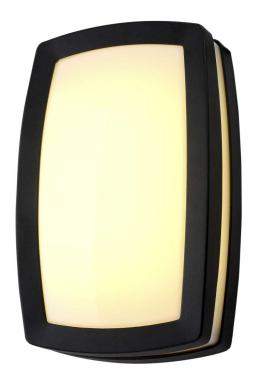

# Rectangle Bulkhead IP54

The JAGUAR is a modern, exterior bulkhead designed for both for interior and exterior applications. With aluminium housing and a magnetic cover that hides the screws and protects them from salt water, it is a robust fitting with an IP54 weatherproof rating. The UV stabilised polycarbonate diffuser aids outstanding light distribution, with excellent vandal resistance.

### **Material Specifications**

Material Aluminium Body & Polycarbonate Diffuser

**Colour** Black Trim

**Dimensions** 155mm x 250mm x 75mm

Impact RatingIK08Ingress ProtectionIP54

Warranty 5 Year Replacement