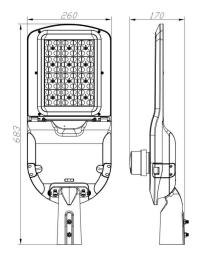

#### Housing

Finish Dimensions Spigot Size Ingress Protection Impact Rating Weight **Mounting Height** Warranty

High Pressure Die-Cast Aluminium Alloy, Clear Tempered Glass Polyester Powder Coat, Signal Black 683mm(L) x 260mm(W) x 170mm(H) 60mm IP66 IK10 6.0kg 8m - 10m 5 Year Replacement

Integrated Driver 148.0W 240VAC, 50/60Hz -20°C to + 55°C