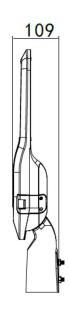

#### **Material Specifications**

Housing High Pressure Die-Cast Aluminium Alloy, Clear

Tempered Glass

Finish Polyester Powder Coat, Signal Black **Dimensions** 568mm(L) x 200mm(W) x 109mm(H)

60mm **Spigot Size Ingress Protection** IP66 **Impact Rating** IK10 Weight 5.7kg **Mounting Height** 6m - 8m **Adjustment** Up to 15° tilt