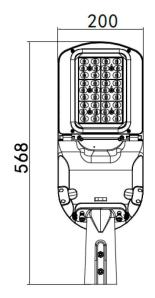

#### **Material Specifications**

Housing High Pressure Die-Cast Aluminium Alloy, Clear

Tempered Glass

Finish Polyester Powder Coat, Signal Black **Dimensions** 568mm(L) x 200mm(W) x 109mm(H)

60mm **Spigot Size Ingress Protection** IP66 **Impact Rating** IK10 Weight 5.7kg **Mounting Height** 6m - 8m **Adjustment** Up to 15° tilt