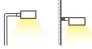

# Architectural Streetlight

The KINGSTON 75W Roadway Lighting Series is powered by the Crystal OpticLED platform, and features an innovative thermal management design, offering exceptional performance and value. This versatile luminaire can be tailored to the unique specifications of each project. Tool-Free Opening Clip, allowing for Top Opening Easy Maintenance. The KINGSTON Streetlight Series is fitted with a knife switch safety feature to cut off the power supply when the device is open.

#### **Material Specifications**

Housing High Pressure Die-Cast Aluminium Alloy, Clear

Tempered Glass

Finish Polyester Powder Coat, Signal Black **Dimensions** 568mm(L) x 200mm(W) x 109mm(H)

60mm **Spigot Size Ingress Protection** IP66 **Impact Rating** IK10 Weight 5.7kg **Mounting Height** 6m - 8m **Adjustment** Up to 15° tilt