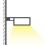

# Architectural Streetlight

The KINGSTON 75W Roadway Lighting Series is powered by the Crystal OpticLED platform, and features an innovative thermal management design, offering exceptional performance and value. This versatile luminaire can be tailored to the unique specifications of each project. Tool-Free Opening Clip, allowing for Top Opening Easy Maintenance. The KINGSTON Streetlight Series is fitted with a knife switch safety feature to cut off the power supply when the device is open.

#### **Material Specifications**

Housing High Pressure Die-Cast Aluminium Alloy, Clear

Tempered Glass

Finish Polyester Powder Coat, Signal Black **Dimensions** 568mm(L) x 200mm(W) x 109mm(H)

60mm **Spigot Size Ingress Protection** IP66 **Impact Rating** IK10 Weight 5.7kg **Mounting Height** 6m - 8m **Adjustment** Up to 15° tilt