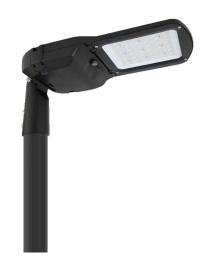

## **KINGSTON 75W**

# Architectural Streetlight

The KINGSTON 75W Roadway Lighting Series is powered by the Crystal OpticLED platform, and features an innovative thermal management design, offering exceptional performance and value. This versatile luminaire can be tailored to the unique specifications of each project. Tool-Free Opening Clip, allowing for Top Opening Easy Maintenance. The KINGSTON Streetlight Series is fitted with a knife switch safety feature to cut off the power supply when the device is open.

#### **Material Specifications**

Housing High Pressure Die-Cast Aluminium Alloy, Clear

Tempered Glass

Finish Polyester Powder Coat, Signal Black **Dimensions** 568mm(L) x 200mm(W) x 109mm(H)

60mm **Spigot Size Ingress Protection** IP66 **Impact Rating** IK10 Weight 5.7kg **Mounting Height** 6m - 8m **Adjustment** Up to 15° tilt