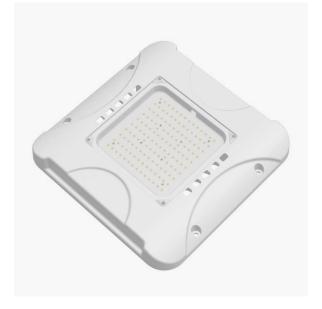

# Cleanroom Canopy Light

Featuring an upgraded architectural design, the LAWSON MK-II 180W Cleanroom Canopy Light is perfect for commercial and industrial applications such as fuel stations, carparks or manufacturing spaces. Better thermal management, resulting in a longer lifetime. Featuring an IP65 and IK08 rating, they are durable and built to last. A flush surface mount design makes it suitable for cleanroom environments.

#### **Material Specifications**

HousingADC12 Die Cast AluminiumFinishAnti-Corrosive Powder CoatDimensions540mm x 540mm x 67mm(D)

Impact RatingIK08Ingress ProtectionIP65Weight5.8kg

**Warranty** 5 Year Replacement