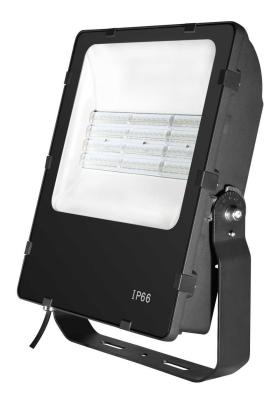

# Asymmetric Floodlight

The LENNOX 120W Linear Lens IP66 Floodlight is the premium series floodlight for professional market. Die-Cast Aluminium for enhanced Dissipation. Asymmetric Beam Angle, for 100% Forward Throw Light, with no back-light, reducing light pollution and glare. Enhanced corrosion resistance, using AkzoNobel Powder Coating.

#### **Material Specifications**

MaterialDie-Cast Aluminium DesignFinishAkzoNobel Powder Coat

Ingress ProtectionIP66Impact RatingIK08

Dimensions $450 \times 360 \times 90 \text{mm}$ Warranty7 Year Replacement