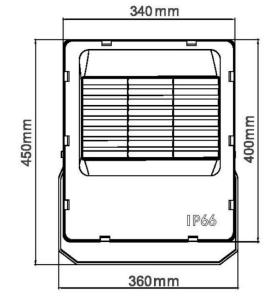

#### **Material Specifications**

MaterialDie-Cast Aluminium DesignFinishAkzoNobel Powder Coat

Ingress ProtectionIP66Impact RatingIK08

Dimensions $450 \times 360 \times 90 \text{mm}$ Warranty7 Year Replacement