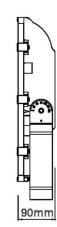

#### **Material Specifications**

MaterialDie-Cast Aluminium DesignFinishAkzoNobel Powder Coat

Ingress ProtectionIP66Impact RatingIK08

Dimensions $450 \times 360 \times 90 \text{mm}$ Warranty7 Year Replacement