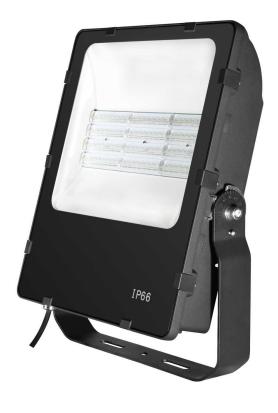

# Asymmetric Floodlight

The LENNOX 200W Linear Lens IP66 Floodlight is the premium series floodlight for professional market. Die-Cast Aluminium for enhanced Dissipation. IP66 Waterproof. Asymmetric Beam Angle, for 100% Forward Throw Light, with no backlight, reducing light pollution and glare. Enhanced corrosion resistance, using AkzoNobel Powder Coating.

Designed for Industrial Environments including Farms, Swimming Centres, Coastal areas.

Verified by Techlume Australia on 10/10/2023