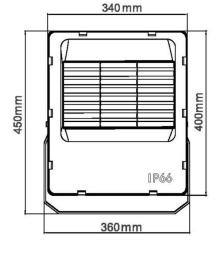

#### **Material Specifications**

MaterialDie-Cast Aluminium DesignFinishAkzoNobel Powder Coat

Ingress ProtectionIP66Impact RatingIK08

Dimensions $450 \times 360 \times 90 \text{mm}$ Warranty7 Year Replacement