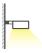

# Asymmetric Floodlight

The LENNOX 200W Linear Lens IP66 Floodlight is the premium series floodlight for professional market. Die-Cast Aluminium for enhanced Dissipation. IP66 Waterproof. Asymmetric Beam Angle, for 100% Forward Throw Light, with no backlight, reducing light pollution and glare. Enhanced corrosion resistance, using AkzoNobel Powder Coating.

Designed for Industrial Environments including Farms, Swimming Centres, Coastal areas.

Verified by Techlume Australia on 10/10/2023