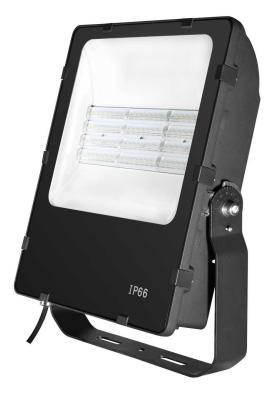

# **LENNOX 72W** Asymmetric Floodlight

The LENNOX 72W Linear Lens IP66 Floodlight is the premium series floodlight for professional market. Die-Cast Aluminium for enhanced Dissipation. IP66 Waterproof. Asymmetric Beam Angle, for 100% Forward Throw Light, with no backlight, reducing light pollution and glare. Enhanced corrosion resistance, using AkzoNobel Powder Coating.

Designed for external & industrial applications.

# Die-Cast Aluminium Design AkzoNobel Powder Coat IP66 IK08 370 x 265 x 75mm 5.45kg 7 Year Replacement

Integrated MeanWell, Non-Dim

Lumileds Luxeon SMD 5050

240V: 50/60Hz DALI, 1-10V available

Ra 83 SDCM < 3