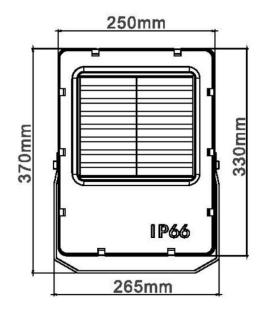

# Die-Cast Aluminium Design AkzoNobel Powder Coat IP66 IK08 370 x 265 x 75mm 5.45kg 7 Year Replacement

Integrated MeanWell, Non-Dim

Lumileds Luxeon SMD 5050

240V: 50/60Hz DALI, 1-10V available

Ra 83 SDCM < 3