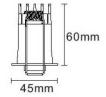

#### **Material Specifications**

**Material** High Grade Aluminium Colour White / Black Insert Options

**Ingress Protection** IP40

**Dimensions** 152mm(L) x 45mm(W) x 60mm(D)

Cutout 144mm x 37mm Warrantv 5 Year Replacement