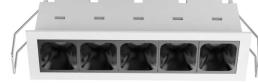

# Linear Downlight Fixed

The LINX 11W Linear Recessed Downlight is an ultra-compact LED marvel. Experience unparalleled glare control with its lens and reflector fusion. Boasting a five module, linear light design and high CRI, it radiates commercial-quality brilliance. Choose between 24 or 40° beam angles to suit your needs. The secondary reflector is available in black, white, silver, and gold options. With a five year warranty, illuminate your space with confidence and elegance.

### **Optic Specifications**

**Light Source** Osram 11W SMD LED **Delivered Lumens** 987lm - 1053lm **Efficacy** >78lm/W 24°/40° **Beam Angle CRI** >90Ra **Colour Deviation** SDCM ≤ 3 **UGR** <19 Reported L70 (Hours) > 54,000 Hrs