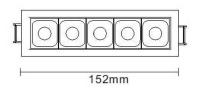

#### **Material Specifications**

**Material** High Grade Aluminium Colour White / Black Insert Options

**Ingress Protection** IP40

**Dimensions** 152mm(L) x 45mm(W) x 60mm(D)

Cutout 144mm x 37mm Warrantv 5 Year Replacement